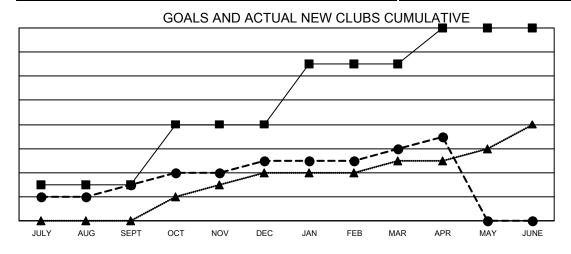

## Multiple District 411

**LOCATION: KENYA AFRICA** 

| Clubs         |               |             |               | Members               |                        |                         |                                                    |  |
|---------------|---------------|-------------|---------------|-----------------------|------------------------|-------------------------|----------------------------------------------------|--|
|               | RESULTS FOR   | R 2020-2021 |               | RESULTS FOR 2020-2021 |                        |                         |                                                    |  |
| QUARTER       | NEW CLUB GOAL | NEW CLUBS   | DROPPED CLUBS | QUARTER MEM           | BER GROWTH NET<br>GOAL | MEMBER GROWTH<br>ACTUAL | DROPPED<br>MEMBERS ACTUAL<br>(including transfers) |  |
| JULY/AUG/SEPT | 3             | 3           | 0             | JULY/AUG/SEPT         | 145                    | 233                     | 104                                                |  |
| OCT/NOV/DEC   | 5             | 2           | 0             | OCT/NOV/DEC           | 210                    | 250                     | 212                                                |  |
| JAN/FEB/MAR   | 5             | 1           | 1             | JAN/FEB/MAR           | 180                    | 83                      | 65                                                 |  |
| APR/MAY/JUNE  | 3             | 1           | 0             | APR/MAY/JUNE          | 130                    | 46                      | 31                                                 |  |

- CURRENT YEAR GOALS FOR NEW CLUBS

- CURRENT YEAR ACTUAL NEW CLUBS

- ▲ - LAST YEAR ACTUAL NEW CLUBS