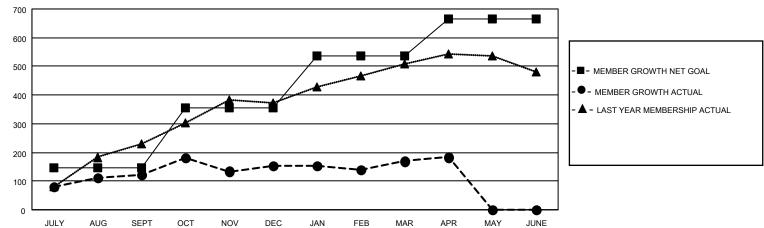

## Multiple District 411

**LOCATION: KENYA AFRICA** 

| Clubs         |               |             |               | Members               |                        |                         |                                                    |  |
|---------------|---------------|-------------|---------------|-----------------------|------------------------|-------------------------|----------------------------------------------------|--|
|               | RESULTS FOR   | R 2020-2021 |               | RESULTS FOR 2020-2021 |                        |                         |                                                    |  |
| QUARTER       | NEW CLUB GOAL | NEW CLUBS   | DROPPED CLUBS | QUARTER MEM           | BER GROWTH NET<br>GOAL | MEMBER GROWTH<br>ACTUAL | DROPPED<br>MEMBERS ACTUAL<br>(including transfers) |  |
| JULY/AUG/SEPT | 3             | 3           | 0             | JULY/AUG/SEPT         | 145                    | 233                     | 104                                                |  |
| OCT/NOV/DEC   | 5             | 2           | 0             | OCT/NOV/DEC           | 210                    | 250                     | 212                                                |  |
| JAN/FEB/MAR   | 5             | 1           | 1             | JAN/FEB/MAR           | 180                    | 83                      | 65                                                 |  |
| APR/MAY/JUNE  | 3             | 1           | 0             | APR/MAY/JUNE          | 130                    | 46                      | 31                                                 |  |

## GOALS AND ACTUAL MEMBERS CUMULATIVE

| DROPPED CLUBS: 1  |     | 81 CLUBS OF 134 ADDED 1 OR MORE<br>NEW MEMBERS | GENDER DISTRIBUTION  MALE 2,359 (61.93%)  FEMALE 1.450 (38.07%) |                |       |
|-------------------|-----|------------------------------------------------|-----------------------------------------------------------------|----------------|-------|
| DROPPED MEMBERS   |     |                                                | FEWALE                                                          | 1,450 (38.07%) |       |
| DECEASED          | 28  | CLICK HERE FOR CUMULATIVE                      | TOTAL FAMILY UNIT MEMBERS                                       |                | 1,115 |
| CLUB CANCELLED 15 |     | MEMBERSHIP DATA                                |                                                                 |                | 205   |
| OTHER             | 369 |                                                | FAMILY MEMBERS PAYING HALF DUES                                 |                | 665   |
| TOTAL             | 412 |                                                |                                                                 |                |       |